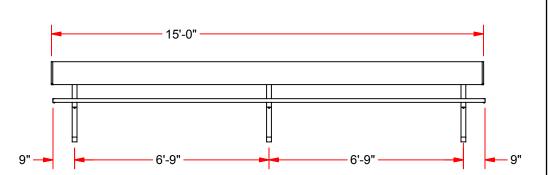

## **PB-20** 15' PORTABLE PLAYERS BENCH WITH SEAT BACK

AND COMMITMENT SINCE 1953

|   | PB-20     |             |
|---|-----------|-------------|
| , | DRAWN BY: | ISSUE DATE: |
|   | Moune T.  | 8/22/2013   |
|   | CHK'D BY: | CHK DATE:   |
|   | WVB       | 5/15/2014   |
|   |           | SHEET:      |
|   |           | 1 OF 1      |