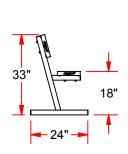

## **PB-20**

- **FEATURES:**
- 10" WIDE NON-SKID ALUMINUM PLANKS
- 2" x 2" HEAVY DUTY GALVANIZED STEEL LEGS FOR SUPERIOR RUST RESISTANCE
- PLANKS ARE SUPPORTED BY A STRONG, GALVANIZED STEEL UNDERSTRUCTURE
- PLAYER BENCH WITH SEAT BACK
- SEAT PLANK IS 18" FROM GROUND
- FLOOR PROTECTION KIT AVAILABLE FOR INDOOR USE