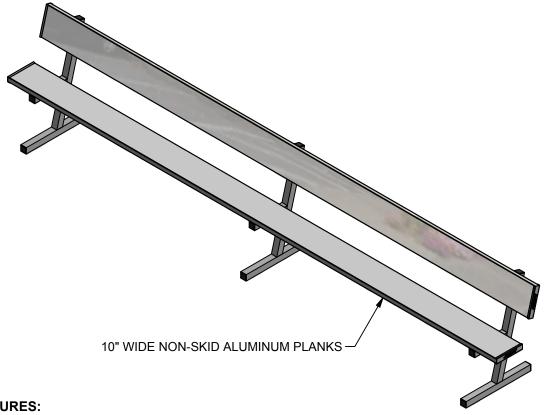

## **PB-20**

- **FEATURES:**
- 10" WIDE NON-SKID ALUMINUM PLANKS
- 2" x 2" HEAVY DUTY GALVANIZED STEEL LEGS FOR SUPERIOR RUST RESISTANCE
- PLANKS ARE SUPPORTED BY A STRONG, GALVANIZED STEEL UNDERSTRUCTURE
- PLAYER BENCH WITH SEAT BACK
- SEAT PLANK IS 18" FROM GROUND
- FLOOR PROTECTION KIT AVAILABLE FOR INDOOR USE

## **PB-20** 15' PORTABLE PLAYERS BENCH WITH SEAT BACK

AND COMMITMENT SINCE 1953

|   | PB-20     |             |
|---|-----------|-------------|
| , | DRAWN BY: | ISSUE DATE: |
|   | Moune T.  | 8/22/2013   |
|   | CHK'D BY: | CHK DATE:   |
|   | WVB       | 5/15/2014   |
|   |           | SHEET:      |
|   |           | 1 OF 1      |